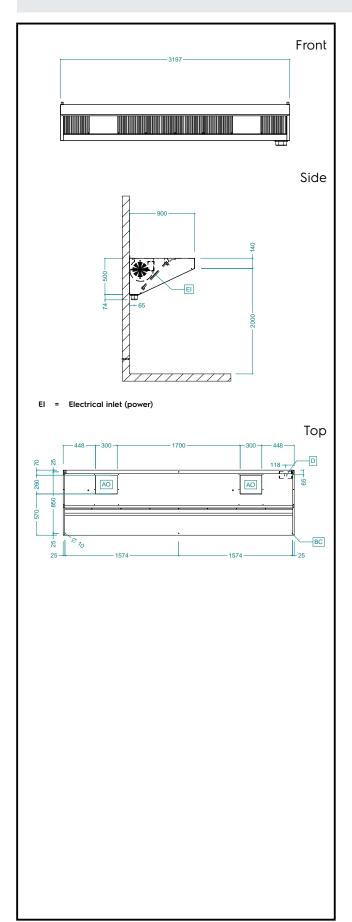

### Electric

Supply voltage:

**644209 (AMPV932DT)** 220-240 V/1N ph/50 Hz

Total Watts: 0.84 kW
Built-in Fan Power: 420 W

**Key Information:** 

External dimensions, Width: 3200 mm
External dimensions, Depth: 900 mm
External dimensions, Height: 500 mm
Net weight: 100 kg

Air Emission:

Air capacity: 5400 mc/h