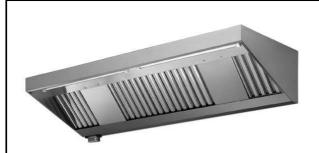

# Ventilation Equipment 304 S/S Wall Hood+Filters+Fan 3200x900mm

| ITEM #  |  |  |
|---------|--|--|
| MODEL # |  |  |
| NAME #  |  |  |
| SIS #   |  |  |
| AIA #   |  |  |

644209 (AMPV932DT)

304 stainless steel Wall Hood with filters and exhauster

#### Item No.

Constructed in 304 AISI stainless steel. Equipped with labyrinth filters in 304 AISI stainless steel, blind panels in 304 AISI stainless steel and condensate collecting tray. Two centrifugal fans, with enclosed type motor, mounted inside the filter battery.

#### **Main Features**

- External panels with upturned edges to avoid injuries.
- Prearranged for installation of lighting.
- Low noise level.

#### Construction

- Eyebolts and screw anchors for ceiling installation.
- Outlet holes are sized in order to minimize drops in pressure.
- Back drain pipe with drain hole to transfer grease into a 304 AISI container.
- 304 AISI stainless steel condensation collection tray.
- Labyrinth filters guarantee constant filtration to avoid clogging and to protect against fire.
- 304 AISI stainless steel blind panels for a correct exhaustion.
- 304 AISI stainless steel labyrinth filters easily removable for cleaning.
- Entirely constructed in 304 AISI stainless steel.